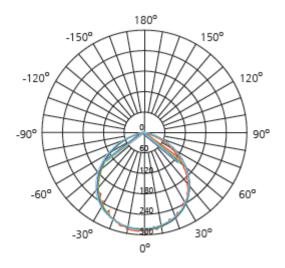

## Light output (spectral distribution)

AVERAGE BEAM ANGLE (50%): 121.8DEG

### UNIT: cd

-- C0/180,121.1 deg

— C30/210, 122 deg

--- C60/240, 122.1 deg

--- C90/270,121.7 deg