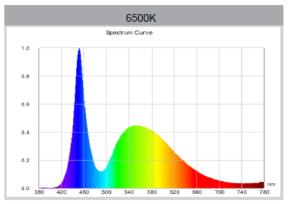

# FL-1930-1D 30w Led floodlight IP65

colour ww-nw-cw

colour temperature 3000/4500/6500K

power factor >0.95

voltage 200-240V

efficacy I/w 70-80 lm/w

led type SMD5730

dimmable yes

## Light output (spectral distribution)

AVERAGE BEAM ANGLE (50%): 121.8DEG