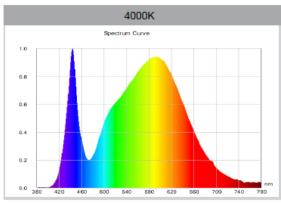

# FL-1930-1D 30w Led floodlight IP65

colour ww-nw-cw

colour temperature 3000/4500/6500K

power factor >0.95

voltage 200-240V

efficacy I/w 70-80 lm/w

led type SMD5730

dimmable yes

## Light output (spectral distribution)

AVERAGE BEAM ANGLE (50%): 121.8DEG