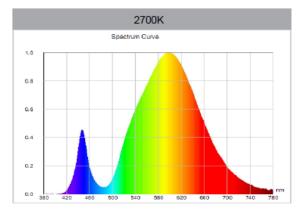

## Light output (spectral distribution)

AVERAGE BEAM ANGLE (50%): 121.8DEG

### UNIT: cd

-- C0/180,121.1 deg

— C30/210, 122 deg

--- C60/240, 122.1 deg

--- C90/270,121.7 deg